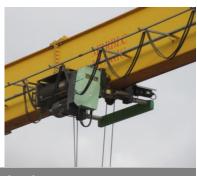

### Cranes/Lifting:

- Pelloby 12.5ton rail mounted yard crane (2019)
- RHC 12.5 tonne overhead gantry crane (2022)
- Demag 12.5T overhead gantry crane
- 'C' Hook lifting beams
- · Lifting jibs