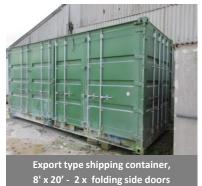

### **Building/Containers:**

- Kraft Curing concertina style workshop canopy enclosure (2off)
- Anti vandal portable building
- Export type shipping container, 40ft (2off)
- Export type shipping container, 20ft (4off)
- · Side opening shipping container