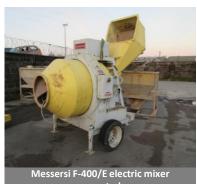

### **Concrete Batching Plant comprising:**

- Product feed silos (6off)
- · Backup product feed silos (8off)
- Conveyors
- Messersi F-400/E electric mixer
- TEKA TPZ 500 mixer (2017)
- TEKA BTB60 Skip hoist (2017)