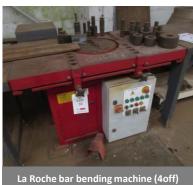

### Metalworking:

- Achilli ADR100 sawing machine (2023)
- Achilli AFRA300ZM sawing machine (2022)
- La Roche bar bending & cutting machines (2off)
- La Roche bar bending machines (3off)
- · Balding Engineering milling machine
- Clarke metal worker bandsaw