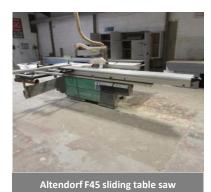

### Woodworking:

- Altendorf F45 sliding table saw
- Sedgewick TA450 radial table saw
- · Wadkin Bursgreen circular saw bench
- Wadkin Bursgreen crosscut saw
- Charnwood W590 planer/thicknesser
- Meber SR-DS bandsaw
- Draper HD25/2CF pillar drill