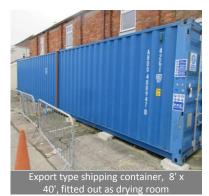

### **Building/Containers:**

- Kraft Curing concertina style workshop canopy enclosure (2off)
- Anti vandal portable building
- Export type shipping container, 40ft (2off)
- Export type shipping container, 20ft (4off)
- · Side opening shipping container