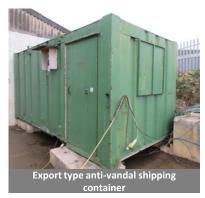

### **Building/Containers:**

- Kraft Curing concertina style workshop canopy enclosure (2off)
- Anti vandal portable building
- Export type shipping container, 40ft (2off)
- Export type shipping container, 20ft (4off)
- · Side opening shipping container