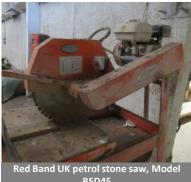

### Metalworking:

- Achilli ADR100 sawing machine (2023)
- Achilli AFRA300ZM sawing machine (2022)
- La Roche bar bending & cutting machines (2off)
- La Roche bar bending machines (3off)
- · Balding Engineering milling machine
- Clarke metal worker bandsaw