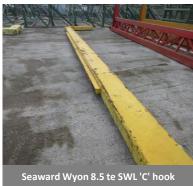

### Cranes/Lifting:

- Pelloby 12.5ton rail mounted yard crane (2019)
- RHC 12.5 tonne overhead gantry crane (2022)
- Demag 12.5T overhead gantry crane
- 'C' Hook lifting beams
- · Lifting jibs