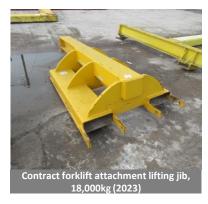

### Cranes/Lifting:

- Pelloby 12.5ton rail mounted yard crane (2019)
- RHC 12.5 tonne overhead gantry crane (2022)
- Demag 12.5T overhead gantry crane
- 'C' Hook lifting beams
- · Lifting jibs