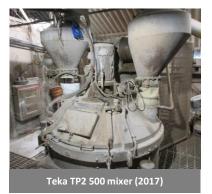

### **Concrete Batching Plant comprising:**

- Product feed silos (6off)
- · Backup product feed silos (8off)
- Conveyors
- Messersi F-400/E electric mixer
- TEKA TPZ 500 mixer (2017)
- TEKA BTB60 Skip hoist (2017)