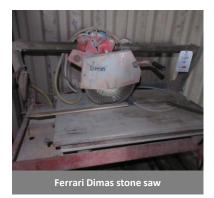

### Metalworking:

- Achilli ADR100 sawing machine (2023)
- Achilli AFRA300ZM sawing machine (2022)
- La Roche bar bending & cutting machines (2off)
- La Roche bar bending machines (3off)
- · Balding Engineering milling machine
- Clarke metal worker bandsaw