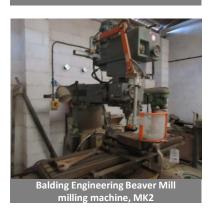

### Metalworking:

- Achilli ADR100 sawing machine (2023)
- Achilli AFRA300ZM sawing machine (2022)
- La Roche bar bending & cutting machines (2off)
- La Roche bar bending machines (3off)
- · Balding Engineering milling machine
- Clarke metal worker bandsaw