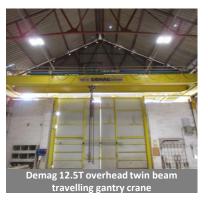

### Cranes/Lifting:

- Pelloby 12.5ton rail mounted yard crane (2019)
- RHC 12.5 tonne overhead gantry crane (2022)
- Demag 12.5T overhead gantry crane
- 'C' Hook lifting beams
- · Lifting jibs