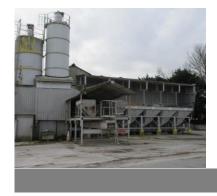

### **Concrete Batching Plant comprising:**

- Product feed silos (6off)
- · Backup product feed silos (8off)
- Conveyors
- Messersi F-400/E electric mixer
- TEKA TPZ 500 mixer (2017)
- TEKA BTB60 Skip hoist (2017)