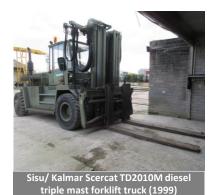

### Forklifts/Telehandler:

- Sisu Scercut TD2010M diesel forklift (1999) (ex-MOD)
- JCB 531-70 loaded/telehandler (2010)
- Daewoo D305-3 diesel forklift
- CAT DP45K diesel forklift
- CAT V180B diesel forklift