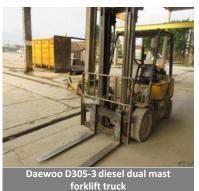

### Forklifts/Telehandler:

- Sisu Scercut TD2010M diesel forklift (1999) (ex-MOD)
- JCB 531-70 loaded/telehandler (2010)
- Daewoo D305-3 diesel forklift
- CAT DP45K diesel forklift
- CAT V180B diesel forklift