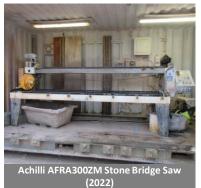

### Metalworking:

- Achilli ADR100 sawing machine (2023)
- Achilli AFRA300ZM sawing machine (2022)
- La Roche bar bending & cutting machines (2off)
- La Roche bar bending machines (3off)
- · Balding Engineering milling machine
- Clarke metal worker bandsaw