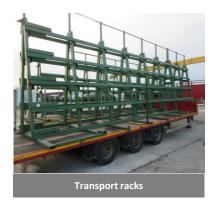

OFFICE ADDRESS: 2nd Floor, 10 Victoria Street, Bristol, BS1 6BN

Pelloby 12.5 ton 50m span rail mounted portal yard crane (2019)

Concrete batching plant

Storage rack (43off)