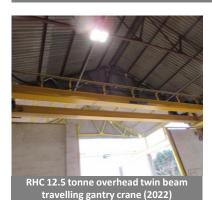

### Cranes/Lifting:

- Pelloby 12.5ton rail mounted yard crane (2019)
- RHC 12.5 tonne overhead gantry crane (2022)
- Demag 12.5T overhead gantry crane
- 'C' Hook lifting beams
- · Lifting jibs