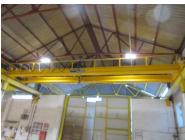

### Cranes/Lifting:

- Pelloby 12.5ton rail mounted yard crane (2019)
- RHC 12.5 tonne overhead gantry crane (2022)
- Demag 12.5T overhead gantry crane
- 'C' Hook lifting beams
- · Lifting jibs