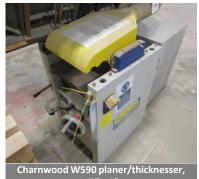

### Woodworking:

- Altendorf F45 sliding table saw
- Sedgewick TA450 radial table saw
- · Wadkin Bursgreen circular saw bench
- Wadkin Bursgreen crosscut saw
- Charnwood W590 planer/thicknesser
- Meber SR-DS bandsaw
- Draper HD25/2CF pillar drill