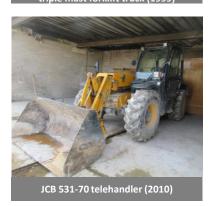

### Forklifts/Telehandler:

- Sisu Scercut TD2010M diesel forklift (1999) (ex-MOD)
- JCB 531-70 loaded/telehandler (2010)
- Daewoo D305-3 diesel forklift
- CAT DP45K diesel forklift
- CAT V180B diesel forklift