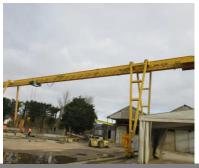

OFFICE ADDRESS: 2nd Floor, 10 Victoria Street, Bristol, BS1 6BN

Pelloby 12.5 ton 50m span rail mounted portal yard crane (2019)

Concrete batching plant

Storage rack (43off)

### Cranes/Lifting:

- Pelloby 12.5ton rail mounted yard crane (2019)
- RHC 12.5 tonne overhead gantry crane (2022)
- Demag 12.5T overhead gantry crane
- 'C' Hook lifting beams
- · Lifting jibs