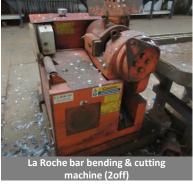

### Metalworking:

- Achilli ADR100 sawing machine (2023)
- Achilli AFRA300ZM sawing machine (2022)
- La Roche bar bending & cutting machines (2off)
- La Roche bar bending machines (3off)
- · Balding Engineering milling machine
- Clarke metal worker bandsaw