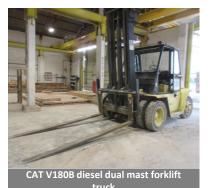

### Forklifts/Telehandler:

- Sisu Scercut TD2010M diesel forklift (1999) (ex-MOD)
- JCB 531-70 loaded/telehandler (2010)
- Daewoo D305-3 diesel forklift
- CAT DP45K diesel forklift
- CAT V180B diesel forklift