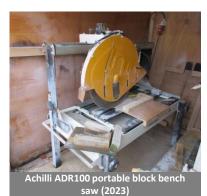

### Metalworking:

- Achilli ADR100 sawing machine (2023)
- Achilli AFRA300ZM sawing machine (2022)
- La Roche bar bending & cutting machines (2off)
- La Roche bar bending machines (3off)
- · Balding Engineering milling machine
- Clarke metal worker bandsaw