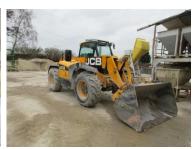

### Forklifts/Telehandler:

- Sisu Scercut TD2010M diesel forklift (1999) (ex-MOD)
- JCB 531-70 loaded/telehandler (2010)
- Daewoo D305-3 diesel forklift
- CAT DP45K diesel forklift
- CAT V180B diesel forklift