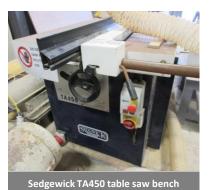

### Woodworking:

- Altendorf F45 sliding table saw
- Sedgewick TA450 radial table saw
- · Wadkin Bursgreen circular saw bench
- Wadkin Bursgreen crosscut saw
- Charnwood W590 planer/thicknesser
- Meber SR-DS bandsaw
- Draper HD25/2CF pillar drill