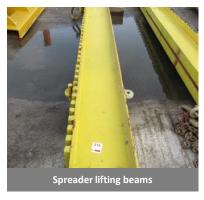

### Cranes/Lifting:

- Pelloby 12.5ton rail mounted yard crane (2019)
- RHC 12.5 tonne overhead gantry crane (2022)
- Demag 12.5T overhead gantry crane
- 'C' Hook lifting beams
- · Lifting jibs