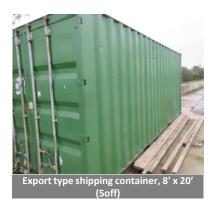

### **Building/Containers:**

- Kraft Curing concertina style workshop canopy enclosure (2off)
- Anti vandal portable building
- Export type shipping container, 40ft (2off)
- Export type shipping container, 20ft (4off)
- · Side opening shipping container