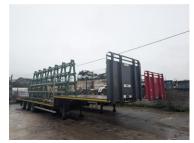

#### Trailers:

- SDC Tri-Axle step frame trailer (2016)
- Dennison Tri-Axle step framed trailer (2016-2off)
- Montracon tri axle step frame trailer (2016)
- Montracon tri-axle trailer (2007-2off)

Hydrajaws fixing tester, model 2050