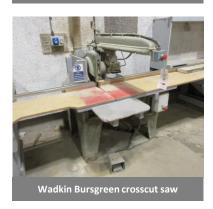

### Woodworking:

- Altendorf F45 sliding table saw
- Sedgewick TA450 radial table saw
- · Wadkin Bursgreen circular saw bench
- Wadkin Bursgreen crosscut saw
- Charnwood W590 planer/thicknesser
- Meber SR-DS bandsaw
- Draper HD25/2CF pillar drill