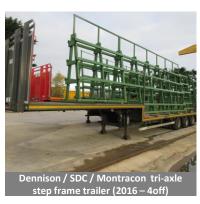

#### Trailers:

- SDC Tri-Axle step frame trailer (2016)
- Dennison Tri-Axle step framed trailer (2016-2off)
- Montracon tri axle step frame trailer (2016)
- Montracon tri-axle trailer (2007-2off)

Hydrajaws fixing tester, model 2050