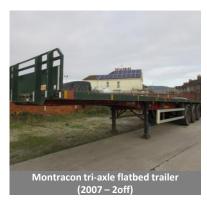

#### Trailers:

- SDC Tri-Axle step frame trailer (2016)
- Dennison Tri-Axle step framed trailer (2016-2off)
- Montracon tri axle step frame trailer (2016)
- Montracon tri-axle trailer (2007-2off)

Hydrajaws fixing tester, model 2050