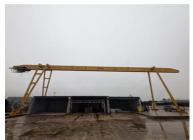

OFFICE ADDRESS: 2nd Floor, 10 Victoria Street, Bristol, BS1 6BN

Pelloby 12.5 ton 50m span rail mounted portal yard crane (2019)

Concrete batching plant

Storage rack (43off)

### Cranes/Lifting:

- Pelloby 12.5ton rail mounted yard crane (2019)
- RHC 12.5 tonne overhead gantry crane (2022)
- Demag 12.5T overhead gantry crane
- 'C' Hook lifting beams
- · Lifting jibs