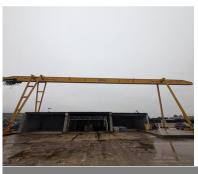

OFFICE ADDRESS: 2nd Floor, 10 Victoria Street, Bristol, BS1 6BN

Pelloby 12.5 ton 50m span rail mounted portal yard crane (2019)

Concrete batching plant

Storage rack (43off)

### Cranes/Lifting:

- Pelloby 12.5ton rail mounted yard crane (2019)
- RHC 12.5 tonne overhead gantry crane (2022)
- Demag 12.5T overhead gantry crane
- 'C' Hook lifting beams
- · Lifting jibs