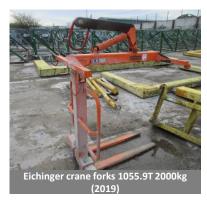

E site – visitors must wear adequate PPE at all times\*

To bid please go to www.lshmachinerysales.co.uk or BidSpotter.co.uk **ONLINE AUCTION:** 

The Marble Mosaic Company Limited, Winterstoke Road, AT:

Weston-Super-Mare, BS23 3YE

Tuesday 28th January 2025, 10am to 4pm ON VIEW:

**BIDDING ENDS:** Wednesday 29th January 2025 at 3pm

Monday 3<sup>rd</sup> to Friday 7<sup>th</sup> February 2025, 9am and 4pm **CLEARANCE:** 

**FURTHER INFO:** Adam Marx amarx@lsh.co.uk

**BID ENQUIRIES:** MBA Accounts 023 8046 1643 aaaccounts@lsh.co.uk

OFFICE ADDRESS: 2nd Floor, 10 Victoria Street, Bristol, BS1 6BN



















Pelloby 12.5 ton 50m span rail mounted portal yard crane (2019)













Concrete batching plant

















































Storage rack (43off)































#### Including:

### Metalworking:

- Achilli ADR100 sawing machine (2023)
- Achilli AFRA300ZM sawing machine (2022)
- La Roche bar bending & cutting machines (2off)
- La Roche bar bending machines (3off)
- · Balding Engineering milling machine
- Clarke metal worker bandsaw

### Woodworking:

- Altendorf F45 sliding table saw
- Sedgewick TA450 radial table saw
- · Wadkin Bursgreen circular saw bench
- Wadkin Bursgreen crosscut saw
- Charnwood W590 planer/thicknesser
- Meber SR-DS bandsaw
- Draper HD25/2CF pillar drill

### Forklifts/Telehandler:

- Sisu Scercut TD2010M diesel forklift (1999) (ex-MOD)
- JCB 531-70 loaded/telehandler (2010)
- Daewoo D305-3 diesel forklift
- CAT DP45K diesel forklift
- CAT V180B diesel forklift

### **Concrete Batching Plant comprisi